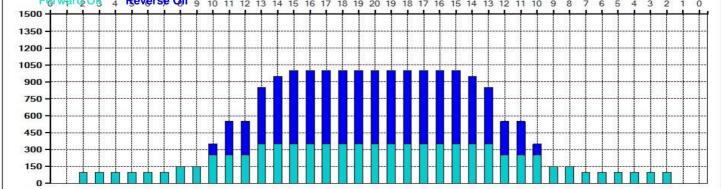

## **OPEN TORKE**

5

Oil Pattern Distance: 41 Feet Oil Per Board: **Reverse Brush Drop:** 38 Feet 50 uL **Forward Oil Total:** 8.55 mL **Reverse Oil Total:** 10.75 mL **Volume Oil Total:** 19.3 mL Forward Boards Crossed: 171 Boards **Reverse Boards Crossed:** 215 Boards **Total Boards Crossed:** 386 Boards