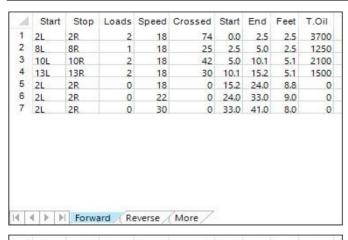

## **OPEN TORKE**

5

Oil Pattern Distance: 41 Feet Oil Per Board: **Reverse Brush Drop:** 38 Feet 50 uL **Forward Oil Total:** 8.55 mL **Reverse Oil Total:** 10.75 mL **Volume Oil Total:** 19.3 mL Forward Boards Crossed: 171 Boards **Reverse Boards Crossed:** 215 Boards **Total Boards Crossed:** 386 Boards