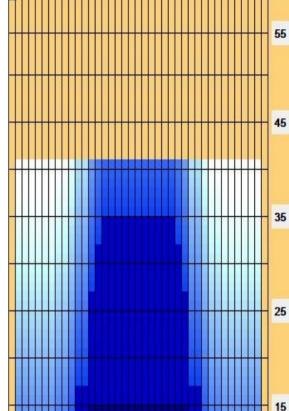

## **OPEN TORKE**

5

Oil Pattern Distance: 41 Feet Oil Per Board: **Reverse Brush Drop:** 38 Feet 50 uL **Forward Oil Total:** 8.55 mL **Reverse Oil Total:** 10.75 mL **Volume Oil Total:** 19.3 mL Forward Boards Crossed: 171 Boards **Reverse Boards Crossed:** 215 Boards **Total Boards Crossed:** 386 Boards